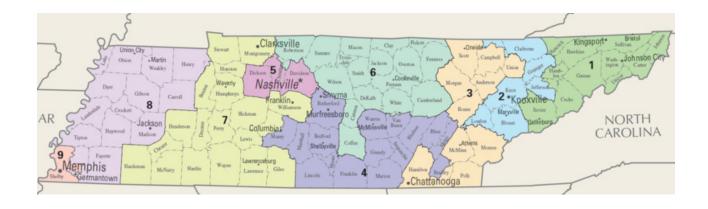

Please refer to the map of Congressional Districts to identify the District that your school is in.

## Congressional Districts in Tennessee