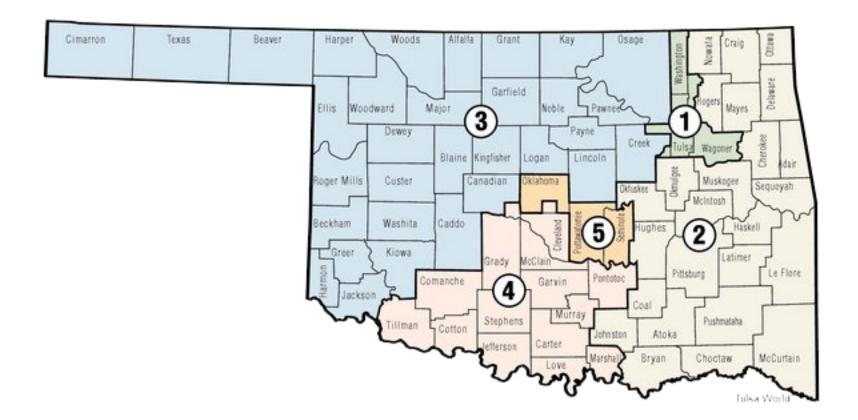

Please refer to the map of Congressional Districts to identify the District that your school is in.

## Congressional Districts in Oklahoma