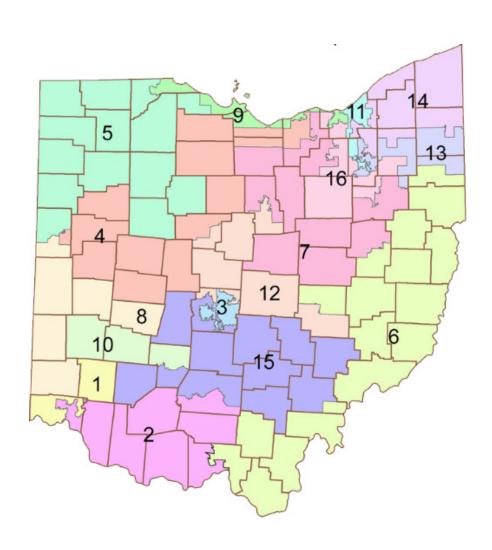

Please refer to the map of Congressional Districts to identify the District that your school is in.

## Congressional Districts in Ohio