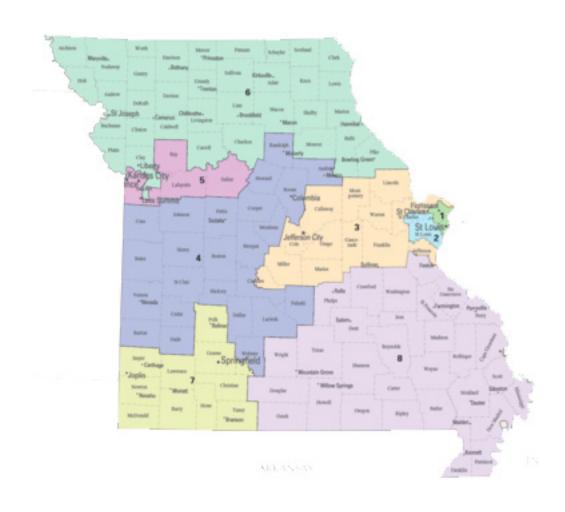

Please refer to the map of Congressional Districts to identify the District that your school is in.

## Congressional Districts in Missouri