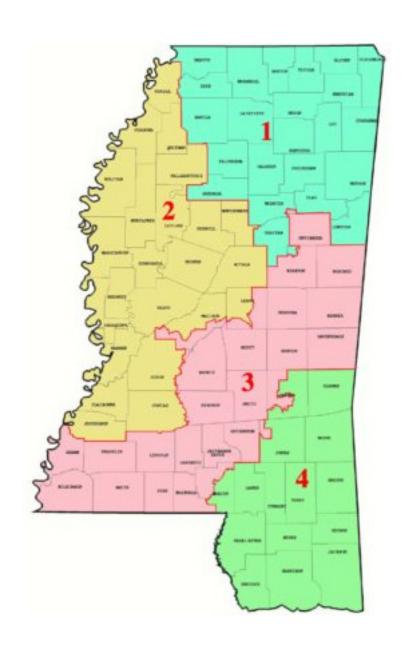

Please refer to the map of Congressional Districts to identify the District that your school is in.

## Congressional Districts in Mississippi