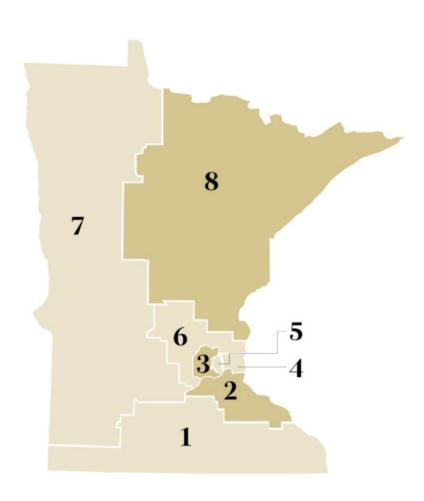

Please refer to the map of Congressional Districts to identify the District that your school is in.