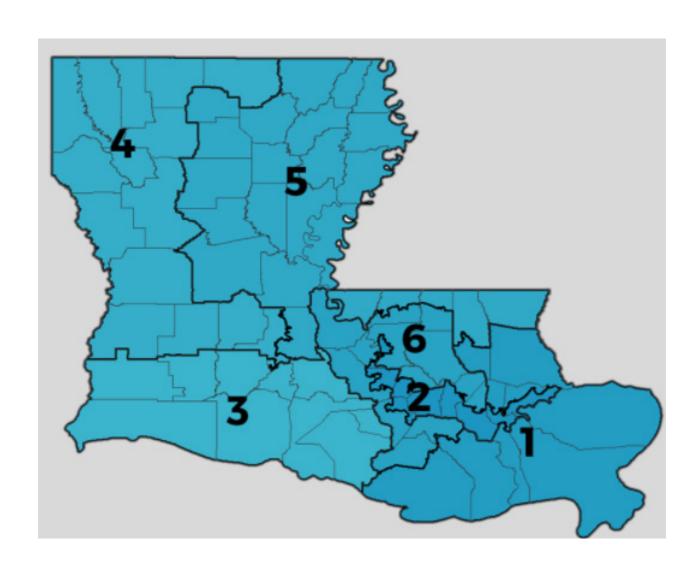

Please refer to the map of Congressional Districts to identify the District that your school is in.

## Congressional Districts in Louisiana