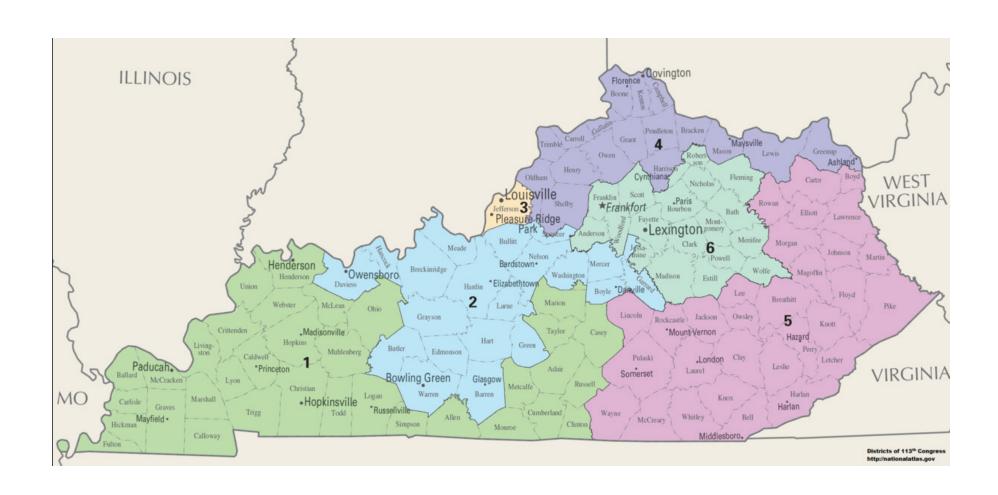

Please refer to the map of Congressional Districts to identify the District that your school is in.

## Kentucky Congressional Districts