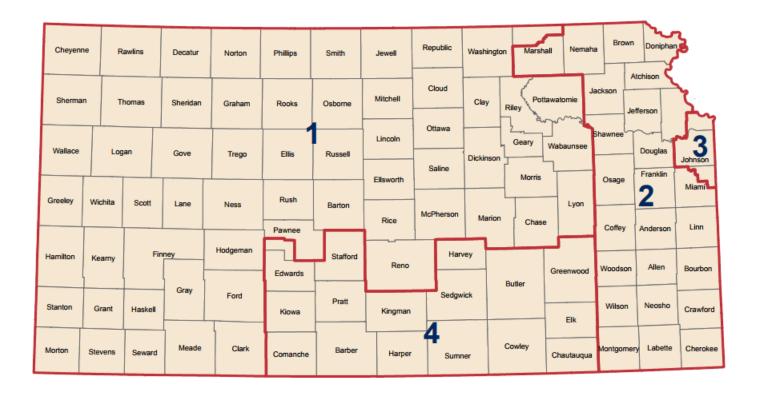

Please refer to the map of Congressional Districts to identify the District that your school is in.

## Congressional Districts in Kansas