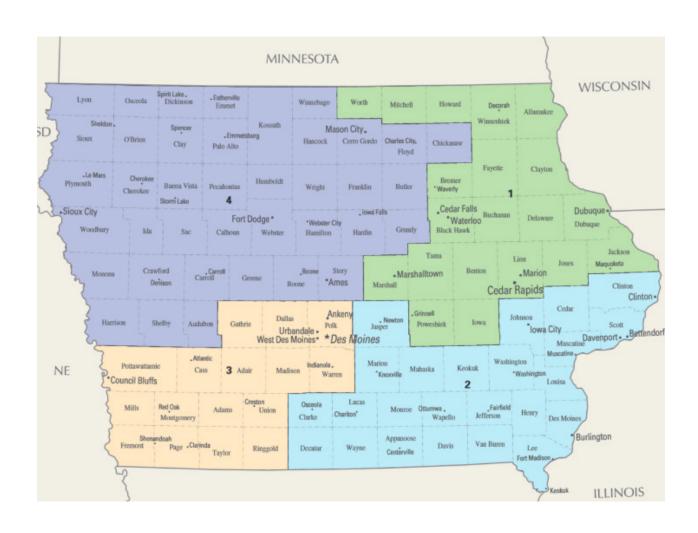

Please refer to the map of Congressional Districts to identify the District that your school is in.

## Congressional Districts in Iowa