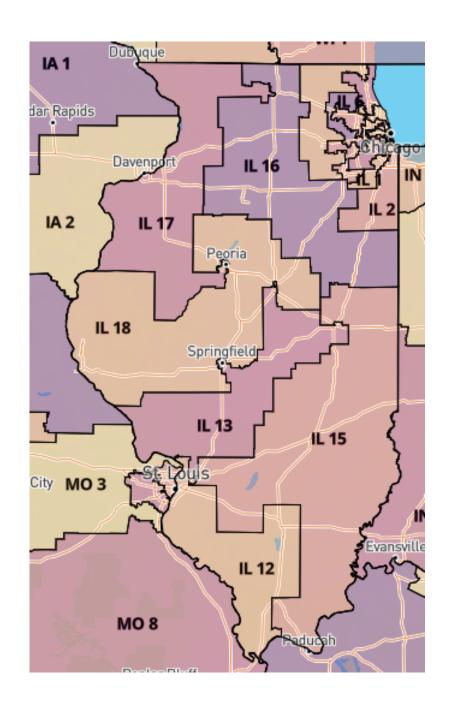

Please refer to the map of Congressional Districts to identify the District that your school is in.