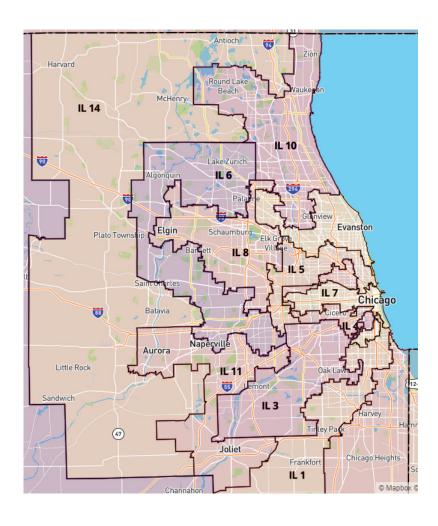

Please refer to the map of Congressional Districts to identify the District that your school is in.