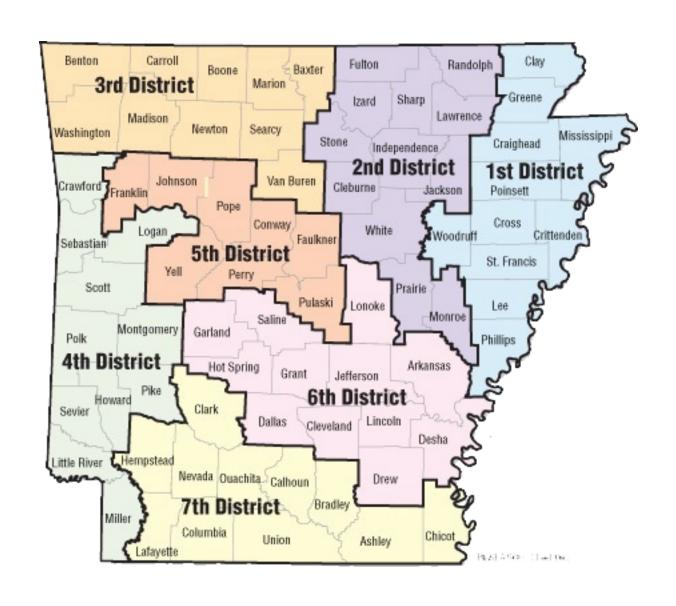

Please refer to the map of Congressional Districts to identify the District that your school is in.

## Congressional Districts in Arkansas